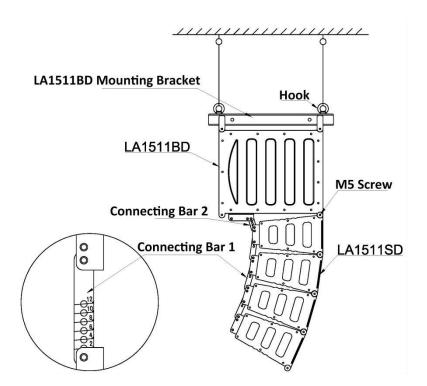

### Installation

- 1. Unpack the package and take out LA1511BD and accessories;
- 2. Remove the M5 screw on the outer end of the connecting bar 2, insert the outer end of the connecting bar 2 into the U-shaped groove on the back of LA1511SD, align the holes and lock with M5 screws.
- 3. Install the hook on the LA1511BD hanging bracket.
- 4. Use the attached M5 screw to lock the LA1511BD hanging bracket on the LA1511BD.
- 5. Fix the LA1511BD mounting bracket on a solid wall with suitable steel cables or chains.
- 6. Check that it is secure and reliable.