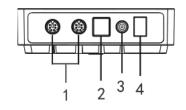

# **Hub Interface Description (Optional)**

- 1. DIN6 Data Cable Connector
- 2. USB Connector
- 3. Power Connector
- 4. Power Switch
- 5. Working Status Indicator