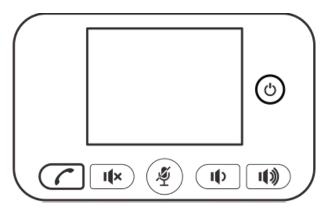

## **Omnidirectional Microphone Interface Description**

## **Button Description**

| .44.8                               |                             | D //                                                                                                                                                                                                                                                 |
|-------------------------------------|-----------------------------|------------------------------------------------------------------------------------------------------------------------------------------------------------------------------------------------------------------------------------------------------|
| 1() 1())                            | Volume Buttons              | Decrease/Increase volume.                                                                                                                                                                                                                            |
| I(×                                 | Speaker Mute Button         | Press this button briefly to turn the speaker mute on/off. Press and hold this button for 5 seconds, the working status indicator will flash blue three times, indicating entry/exit from AUX mode (default is AUX mode off).                        |
| ტ                                   | Power Button                | Press and hold this button for 3 seconds to power on/off.                                                                                                                                                                                            |
|                                     | Off-hook/On-hook<br>Button  | Pick up / Hang up.                                                                                                                                                                                                                                   |
| Ą                                   | Microphone Mute<br>Button   | Turn the microphone mute on/off.                                                                                                                                                                                                                     |
| ¥+ <b>~</b><br>+ <b>(1)</b>         | PC Mode                     | Press and hold the microphone mute button for 5 seconds, then simultaneously press the off-hook/on-hook button and the volume increase button to enter PC mode and exit mobile phone mode. The working status indicator will flash blue three times. |
| ¥+ <b>(</b><br>+ <b>(</b> )         | Mobile Phone Mode           | Press and hold the microphone mute button for 5 seconds, then simultaneously press the off-hook/on-hook button and the volume decrease button to enter mobile phone mode and exit PC mode. The working status indicator will flash blue three times. |
| ⊈ + 1 <b>(</b> )<br>+ 1 <b>(</b> )) | Echo Cancellation<br>Button | Press and hold the microphone mute button for 5 seconds, then simultaneously press the volume decrease button and the volume increase button to enter/exit echo cancellation mode. The working status indicator will flash blue three times.         |