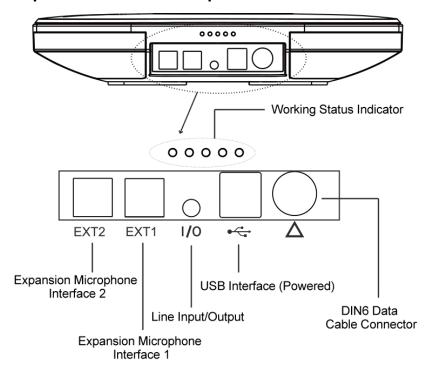

# Front / Rear Panel

# **Hub Interface Description (Optional)**

- 1. DIN6 Data Cable Connector
- 2. USB Connector
- 3. Power Connector
- 4. Power Switch
- 5. Working Status Indicator