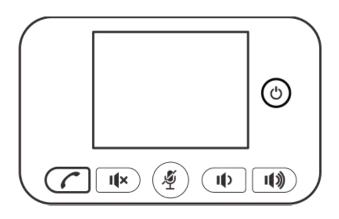

# **Omnidirectional Microphone Panel Description**

## **Button Description**

| .44.8                               |                             | D //                                                                                                                                                                                                                                                 |
|-------------------------------------|-----------------------------|------------------------------------------------------------------------------------------------------------------------------------------------------------------------------------------------------------------------------------------------------|
| 1() 1())                            | Volume Buttons              | Decrease/Increase volume.                                                                                                                                                                                                                            |
| I(×                                 | Speaker Mute Button         | Press this button briefly to turn the speaker mute on/off. Press and hold this button for 5 seconds, the working status indicator will flash blue three times, indicating entry/exit from AUX mode (default is AUX mode off).                        |
| ტ                                   | Power Button                | Press and hold this button for 3 seconds to power on/off.                                                                                                                                                                                            |
|                                     | Off-hook/On-hook<br>Button  | Pick up / Hang up.                                                                                                                                                                                                                                   |
| Ą                                   | Microphone Mute<br>Button   | Turn the microphone mute on/off.                                                                                                                                                                                                                     |
| ¥+ <b>~</b><br>+ <b>(1)</b>         | PC Mode                     | Press and hold the microphone mute button for 5 seconds, then simultaneously press the off-hook/on-hook button and the volume increase button to enter PC mode and exit mobile phone mode. The working status indicator will flash blue three times. |
| ¥+ <b>(</b><br>+ <b>(</b> )         | Mobile Phone Mode           | Press and hold the microphone mute button for 5 seconds, then simultaneously press the off-hook/on-hook button and the volume decrease button to enter mobile phone mode and exit PC mode. The working status indicator will flash blue three times. |
| ⊈ + 1 <b>(</b> )<br>+ 1 <b>(</b> )) | Echo Cancellation<br>Button | Press and hold the microphone mute button for 5 seconds, then simultaneously press the volume decrease button and the volume increase button to enter/exit echo cancellation mode. The working status indicator will flash blue three times.         |