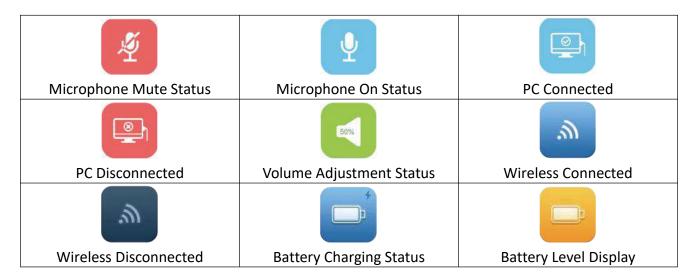

#### **LCD Display Screen Description**

#### **LED Status Description**

| Working Status Indicator | Blue Indicator Normally On | USB Connected          |
|--------------------------|----------------------------|------------------------|
|                          |                            | Wireless Connected     |
|                          |                            | Mobile Phone Connected |
|                          | Red Indicator Normally On  | Microphone Mute        |
|                          | Flashing Blue Indicator    | Speaker Mute           |