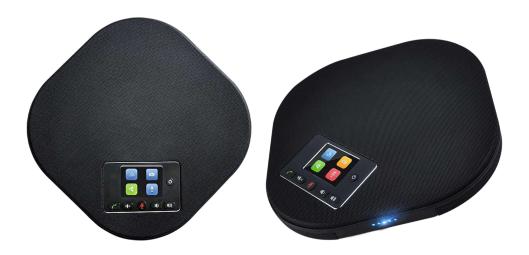

# D7703 Omnidirectional Microphone

## **Description**

The device is a professional-grade USB high-definition audio system that supports 2.4G wireless connectivity, enabling easy and enjoyable remote communication anytime, anywhere. It is specifically designed for medium and large conference rooms. Equipped with a brand-new network conferencing system, it offers powerful functionality while being extremely easy to operate. Crafted with an aluminum alloy panel and body, it features exquisite craftsmanship with a refined and elegant design. Its vibrant color display screen provides a wealth of status information, ensuring clear and intuitive visibility, offering an exceptionally user-friendly experience.

The audio system features an array of 12 high-sensitivity microphones utilizing advanced beamforming technology, ensuring heightened sensitivity and ultra-narrow directivity for mid- to short-range sound. This enables the device to capture audio with radio broadcast-level clarity and richness, even maintaining exceptional intelligibility over extended distances. Additionally, the device incorporates meticulously designed digital sound units, delivering powerful, transparent, and immersive speaker output. For communication, the system employs a 48K digital bandwidth, with full-duplex, advanced echo cancellation, dynamic noise reduction, intelligent microphone mixing, and long-range automatic gain control—cutting-edge international technologies that provide participants with a seamless, immersive experience as if the sound were right in front of them. The device utilizes advanced international intelligent noise reduction technology, completely eliminating background noise and delivering high-fidelity voice reproduction. It features 12 high-definition microphone arrays with an optimal pickup range of 8 meters. When paired with optional expansion microphones, the conversation area can be extended from 8 meters to 10 meters, ensuring clear two-way communication even with a larger number of participants or at a greater distance. The high-fidelity digital sound system provides a wide and immersive sound field, with a volume level reaching up to 95 decibels, effectively covering conference spaces of up to 60 square meters.