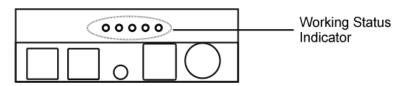

# **Hub Interface Description (Optional)**

- 1. DIN6 Data Cable Connector
- 2. USB Connector
- 3. Power Connector
- 4. Power Switch
- 5. Working Status Indicator