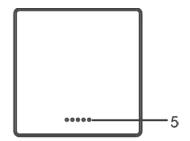

# **Omnidirectional Microphone Panel Description**

#### **LED Status Description**

| Working Status Indicator | Blue Indicator Normally On | USB Connected          |
|--------------------------|----------------------------|------------------------|
|                          |                            | Wireless Connected     |
|                          |                            | Mobile Phone Connected |
|                          | Red Indicator Normally On  | Microphone Mute        |
|                          | Flashing Blue Indicator    | Speaker Mute           |