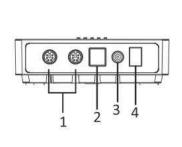

### Hub

- 1.DIN6 Cable port
- 2.USB port
- 3. Power port
- 4. Turn on/off
- 5.Status indicator