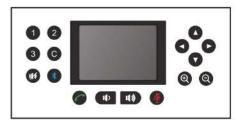

# **Omnidirectional Microphone**

1:Optional expansion microphone port 1

3: DIN6 cable port

2: Optional expansion microphone port 2

4: LED Status indicator

| 1 2 3 | Presets button   | Those keys are represent the camera preset positions 1,2 and 3 respectively |
|-------|------------------|-----------------------------------------------------------------------------|
| @ @   | Zoom in / out    | The camera zooms in/out                                                     |
|       | Camera pan /tilt | Control the direction of the camera:left,right,up, down,.                   |
|       | Volume button    | Volume down/up                                                              |
| *     | Bluetooth button | Turn on/off Bluetooth                                                       |

| ₩)       | Speaker mute button    | Short press turn on/off the speaker mute function                                                                                    |
|----------|------------------------|--------------------------------------------------------------------------------------------------------------------------------------|
| <b>©</b> | Pick up/Hand up        | Pick up/Hand up                                                                                                                      |
| (A)      | Microphone mute button | Turn on/off Microphone mute                                                                                                          |
|          | Echo cancellation      | Press those buttons at the same time and the blue light will flashing three times, it's means enter/exit the echo cancellation mode. |