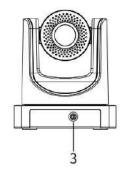

--------------------------------------------------------|
| <b>©</b> | Pick up/Hand up        | Pick up/Hand up                                                                                                                      |
| (A)      | Microphone mute button | Turn on/off Microphone mute                                                                                                          |
|          | Echo cancellation      | Press those buttons at the same time and the blue light will flashing three times, it's means enter/exit the echo cancellation mode. |

### **Remote Control**



- 1: Turn on/off Bluetooth
- 2: Pick up
- 3: Pan/Tilt
- 4: OK
- 5: Hang up
- 6: 1-2 Camera presets
- 7: Mute microphone
- 8: Volume up
- 9: Zoom in
- 10: Volume down
- 11: Zoom out

### Camera





- 1. Status indicator
- 3. DIN6 Cable port

2. Power indicator

### Hub





- 1.DIN6 Cable port
- 2.USB port
- 3. Power port
- 4. Turn on/off
- 5.Status indicator