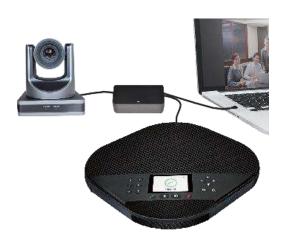

# **Video Conference Collaboration System**

Note: The PC in the image is for demonstration only.

## **Description**

The D7700 is a video Conference solution designed specifically for medium to large conference rooms, offering high-definition video and crystal-clear audio, enabling seamless video collaboration in any meeting space. It features echo cancellation, noise suppression, convenient button controls, plug-and-play functionality, and easy wiring, allowing for quick installation and an immersive audio-visual conference experience.

#### **Features**

- Through the "HUB", the three-in-one function of voice, video and control is realized, and only one USB cable is needed to connect with the PC conference terminal.
- The audio system controls the microphone and camera pan/tilt (left/right/up/down), zoom in and out, preset positions.
- 1080P UHD Camera, 12x optical lossless Zoom, 72.5° Field of View.
- Built-in 12 mic array, 6 meters radius intelligent pickup, Max 95dB speaker volume.
- Intelligent noise reduction, echo cancellation, AEC, full-duplex voice communication.
- Supports 2 expansion microphones.
- Support Bluetooth calls.
- Support LCD Display.
- Support YUY2 /MJPEG/H.264.