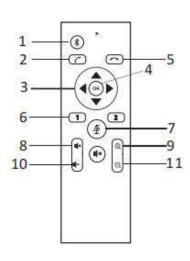

### **Remote Control**

- 1: Turn on/off Bluetooth
- 2: Pick up
- 3: Pan/Tilt
- 4: OK
- 5: Hang up
- 6: 1-2 Camera presets
- 7: Mute microphone
- 8: Volume up
- 9: Zoom in
- 10: Volume down
- 11: Zoom out