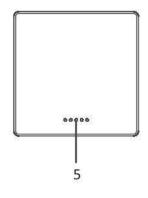

### Hub

- 1.DIN6 Cable port
- 2.USB port
- 3. Power port
- 4. Turn on/off
- 5.Status indicator