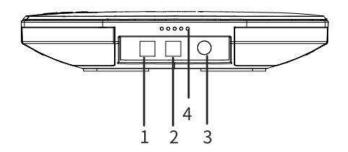

# Front / Rear Panel

# **Omnidirectional Microphone**

1:Optional expansion microphone port 1

3: DIN6 cable port

2: Optional expansion microphone port 2

4: LED Status indicator

| 1 2 3 | Presets button   | Those keys are represent the camera preset positions 1,2 and 3 respectively |
|-------|------------------|-----------------------------------------------------------------------------|
| @ @   | Zoom in / out    | The camera zooms in/out                                                     |
|       | Camera pan /tilt | Control the direction of the camera:left,right,up, down,.                   |
|       | Volume button    | Volume down/up                                                              |
| *     | Bluetooth button | Turn on/off Bluetooth                                                       |