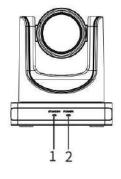

----------------------------------------------------------|
| <b>©</b> | Pick up/Hand up        | Pick up/Hand up                                                                                                                      |
| (A)      | Microphone mute button | Turn on/off Microphone mute                                                                                                          |
|          | Echo cancellation      | Press those buttons at the same time and the blue light will flashing three times, it's means enter/exit the echo cancellation mode. |

### **Remote Control**



- 1: Turn on/off Bluetooth
- 2: Pick up
- 3: Pan/Tilt
- 4: OK
- 5: Hang up
- 6: 1-2 Camera presets
- 7: Mute microphone
- 8: Volume up
- 9: Zoom in
- 10: Volume down
- 11: Zoom out

### Camera





- 1. Status indicator
- 3. DIN6 Cable port

2. Power indicator

### Hub





- 1.DIN6 Cable port
- 2.USB port
- 3. Power port
- 4. Turn on/off
- 5.Status indicator