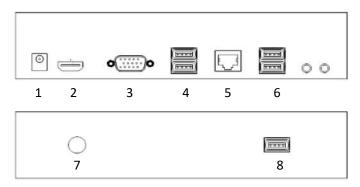

# Front / Rear Panel

### **Device Interface**

- 1 DC Power Connector
- (2) HDMI Output Connector
- 3 VGA Output Connector
- 4 USB Port

- (5) RJ45 Gigabit Ethernet Port
- 6 USB Port
- 7 Power-On Cable
- (8) USB Power-On Cable