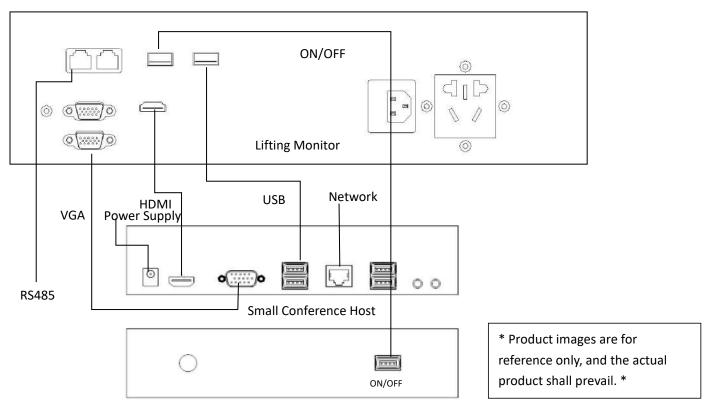

-------------|--|--|
| Power Supply             | DC12V/5A       |  |  |
| Color                    | Black          |  |  |
| Material                 | Aluminum Alloy |  |  |
| Installation Method      | Desktop        |  |  |
| <b>Power Consumption</b> | 60W            |  |  |
| Working Temperature      | -10°C ∼45°C    |  |  |
| <b>Working Humidity</b>  | 10%~95%        |  |  |
| Dimensions (L×D×H)       | 210×190×60mm   |  |  |
| <b>Gross Weight</b>      | 2Kg            |  |  |
| Net Weight               | 1.2Kg          |  |  |

# Front / Rear Panel

### **Device Interface**



- 1 DC Power Connector
- (2) HDMI Output Connector
- 3 VGA Output Connector
- 4 USB Port

- (5) RJ45 Gigabit Ethernet Port
- 6 USB Port
- 7 Power-On Cable
- (8) USB Power-On Cable

## **Connection Diagram**