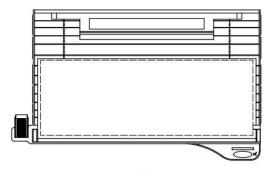

# Front / Rear Panel

Right Side

Rear Side

Top Side

**Bottom Side** 

Right-Side Interfaces

① USB 2.0 Interface

② USB 2.0 Interface