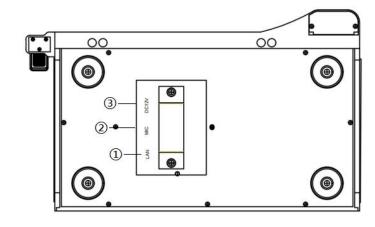

# Front / Rear Panel

Right Side

Rear Side

Top Side

**Bottom Side** 

Right-Side Interfaces

① USB 2.0 Interface

② USB 2.0 Interface

#### **Bottom Interfaces**

- 1 RJ45 Network Interface
- ② MIC Interface
- 3 DC12V Power Interface