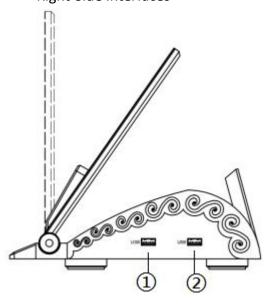

# Front / Rear Panel

Right Side

Rear Side

Top Side

**Bottom Side** 

Right-Side Interfaces

① USB 2.0 Interface

② USB 2.0 Interface