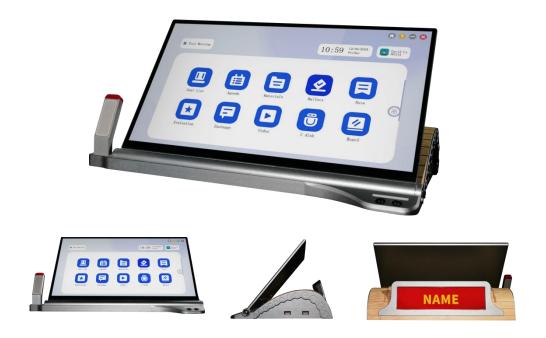

## **Description**

The desktop all-in-one terminal is a new generation of paperless conference terminal product independently developed by our company for high-end multi-functional conference rooms. This system is based on an embedded platform and adopts an industry-leading embedded architecture. The terminal's main display features a 15.6-inch high-resolution (1920×1080dpi) LCD IPS true color digital LCD screen with a 10-point capacitive touchscreen. The nameplate display uses an 8.8-inch IPS bar-type display screen (1920×480). The product design is elegant and refined, with a well-crafted build, adjustable angles for the best ergonomic viewing, and an integrated terminal host with simple interfaces for easy connectivity.

#### **Features**

- All-aluminum body design, anodized with a glass sand surface finish.
- Damped hinge for angle adjustment from approximately 25° to 85°, with precise angle positioning.
- The terminal features an external mini host powered by the Kylin system and Zhaoxin KX-U6580 octa-core processor, with simple and practical interfaces.
- Full HD LCD screen with a 10-point capacitive touch, vibrant colors, and quick operation.
- Incorporates a high-sensitivity, stable microphone rod with a lockable plug-and-play design, offering a
  pickup range of up to 50 cm;
- Unique audio circuit design for conference microphones, capable of handling high sound pressure levels, with a fully balanced structure and advanced shielding technology to resist RF interference from mobile devices.