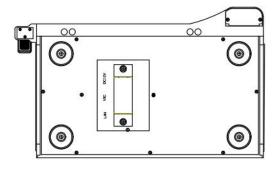

# Front / Rear Panel

Right Side

Rear Side

Top Side

**Bottom Side** 

Right-Side Interfaces

① USB 2.0 Interface

② USB 2.0 Interface

#### **Bottom Interfaces**

- 1 RJ45 Network Interface
- ② MIC Interface
- 3 DC12V Power Interface