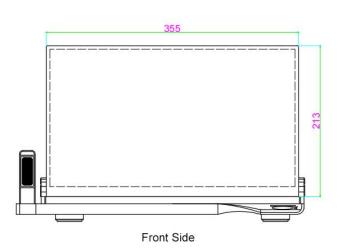

## **Description**

The desktop all-in-one terminal is a new generation of paperless conference terminal product independently developed by our company for high-end multi-functional conference rooms. This system is based on an embedded platform and adopts an industry-leading embedded architecture. The terminal's main display features a 15.6-inch high-resolution (1920×1080dpi) LCD IPS true color digital LCD screen with a 10-point capacitive touchscreen. The nameplate display uses an 8.8-inch IPS bar-type display screen (1920×480). The product design is elegant and refined, with a well-crafted build, adjustable angles for the best ergonomic viewing, and an integrated terminal host with simple interfaces for easy connectivity.

# **Specifications**

| Model                                       | D2025TZMII                                                |
|---------------------------------------------|-----------------------------------------------------------|
| Operating Platform                          | Windows10                                                 |
| Processor                                   | Intel i5 1.9GHz                                           |
| Memory                                      | DDR 8G                                                    |
| Storage Module                              | DDR 8G                                                    |
| Screen Size                                 | Main Screen: 15.6", 16:9, Secondary Screen: 8.8",<br>16:9 |
| Screen Resolution                           | Main Screen 1920*1080; Secondary Screen 1920*480          |
| Touch Control Technology / Surface Hardness | Capacitive / Mohs Level 7                                 |
| Touch Points/Force Sensitivity              | 10 points/<10g                                            |
| Output Interface                            | VGA*1, HDMI*1, AUDIO*1, RJ45*1                            |
| Product Power                               | 60W                                                       |
| Microphone Type                             | Capacitive Supercardioid Unidirectional                   |
| Input Voltage                               | 24V                                                       |
| Mic Rod Length                              | 120mm                                                     |
| Frequency Response                          | 50Hz-17000Hz                                              |
| Sensitivity                                 | -45±2dB @ 1KHz                                            |
| Distortion                                  | <0.1% @1KHz                                               |
| SNR                                         | 124dB                                                     |
| Equivalent Input Noise Level                | 24dB(A)                                                   |
| Output Impedance                            | 1ΚΩ                                                       |
| Power Supply                                | AC220V 50/60HZ                                            |
| Enclosure Materials                         | Anodized Metal SGCC                                       |
| Color                                       | Sliver                                                    |
| Installation Method                         | Desktop Design                                            |
| Operating Environment                       | Operating Temperature: -5~45°C                            |
|                                             | Storage Temperature: -25~65°C                             |
|                                             | Operating Humidity: 5%~95%                                |
|                                             | Storage Humidity: 5%~95%                                  |