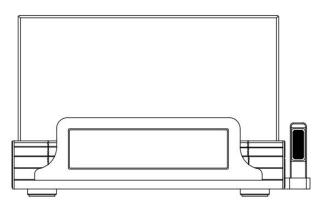

# Front / Rear Panel

Right Side

Rear Side

Top Side

**Bottom Side** 

Right-Side Interfaces

① USB 2.0 Interface

② USB 2.0 Interface