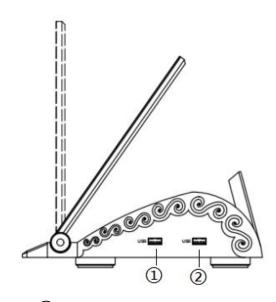

# Front / Rear Panel

**Right-Side Interfaces** 

**Bottom Interfaces** 

USB 2.0 Interface
USB 2.0 Interface

(1) RJ45 Network Interface

(2) DC12V Power Interface