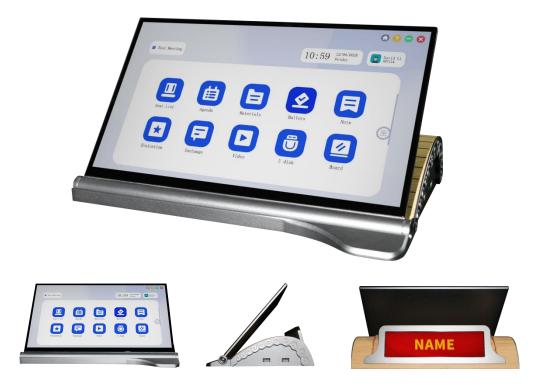

#### Description

The desktop all-in-one terminal is a new generation of paperless conference terminal independently developed by our company for high-end multi-functional conference rooms. This system is based on an embedded platform and adopts an industry-leading embedded architecture. The terminal's main display features a 15.6-inch high-resolution (1920×1080dpi) LCD IPS true color digital LCD screen with a 10-point capacitive touchscreen. The nameplate display uses an 8.8-inch IPS bar-type display screen (1920×480). The product design is elegant and refined, with a well-crafted build, adjustable angles for the best ergonomic viewing, and an integrated terminal host with simple interfaces for easy connectivity.

#### Features

- All-aluminum body design, anodized with a glass sand surface finish.
- Damped hinge for angle adjustment from approximately 25° to 85°, with precise angle positioning.
- The terminal features an embedded Windows PC host with an Intel i5 series quad-core/quadrupath processor, with simple and practical interfaces.
- Full HD LCD screen with a 10-point capacitive touch, vibrant colors, and quick operation.