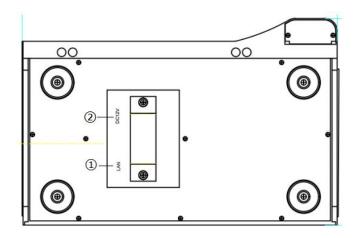

# Front / Rear Panel

**Right-Side Interfaces** 

**Bottom Interfaces** 

USB 2.0 Interface
USB 2.0 Interface

(1) RJ45 Network Interface

(2) DC12V Power Interface